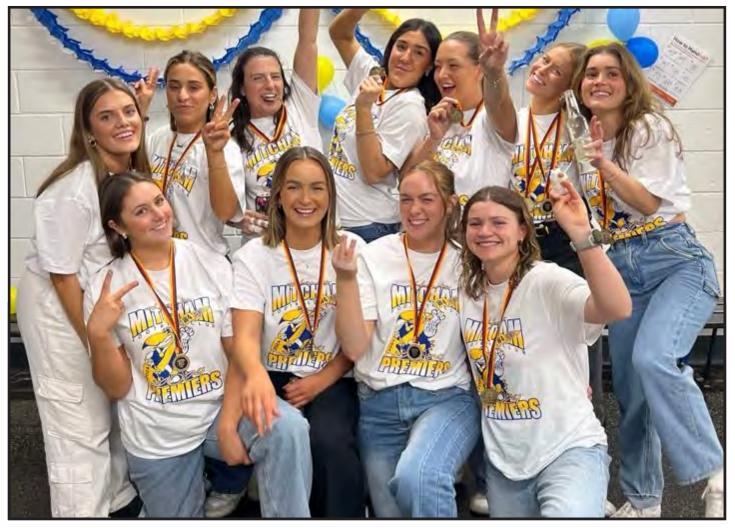

#### Mitcham

Goal Kickers: Sarah Kirsanovs 1, Stephanie O'hara 1, Siena Shields 1 Best Players: Gemma Monaghan, Rebecca O'hara, Emily Vivian, Siena Shields, Monique Kirsanovs

#### Scotch OC

Goal Kickers: Jessica Bushell 1 Best Players: Jessica Bushell, Annabel Kidman, Shae-Lea Fischer, Eleanor Arundell, Sophie Sampson

South Australian Women's Footballer Magazine - Your weekly BIBLE of South Australian Football

#### **BEST PLAYERS**

Standout players for Mitcham included Gemma Monaghan, Rebecca O'Hara, Emily Vivian, Siena Shields, and Monique Kirsanovs. On the Scotch OC side, Jessica Bushell, Annabel Kidman, Shae-Lea Fischer, Eleanor Arundell, and Sophie Sampson put in strong performances.

#### **GOAL SCORERS**

Goal scorers for Mitcham included Siena Shields, Sarah Kirsanovs, and Stephanie O'Hara, while Jessica Bushell scored the lone goal for Scotch OC.

EXPERIENCED AND CREATIVE LANDSCAPE DESIGNERS