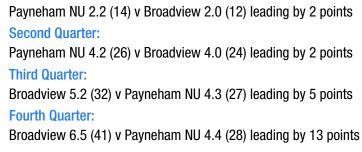

#### **GRAND FINAL QUARTER BY QUARTER SCORES**

First Quarter:

Payneham NU 2.2 (14) v Broadview 2.0 (12) leading by 2 points Second Quarter: Payneham NU 4.2 (26) v Broadview 4.0 (24) leading by 2 points Third Quarter: Broadview 5.2 (32) v Payneham NU 4.3 (27) leading by 5 points Fourth Quarter: Broadview 6.5 (41) v Payneham NU 4.4 (28) leading by 13 points