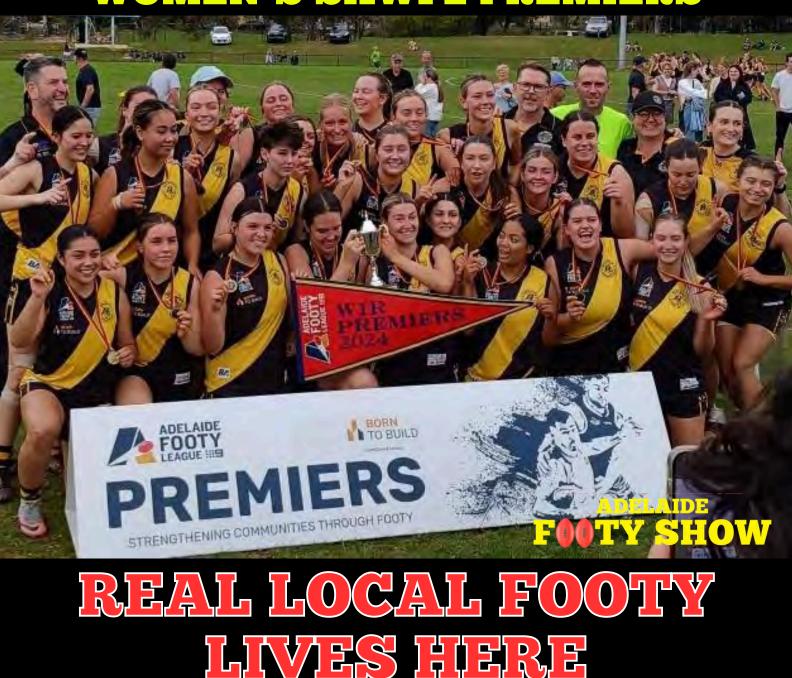

The Falcons went into the game as the red-hot favourites after only losing the two games during the minor round. The Tigers finished third but had lost

The first quarter saw Payneham NU come out strong, taking a commanding lead of 18 points with a score of 3.1 (19) to Broadview's 0.1 (1). Broadview fought back in the second guarter, narrowing the gap to just one point as Payneham NU led with a score of 3.3 (21) to 3.2 (20) at the long break.

with a score of 6.4 (40) to Payneham NU's 4.4 (28).

The pressure was on for the Falcons to stage a comeback in the final quarter. The margin was not insurmountable and the football world was ready to see if the Falcons could show why they were the best side all season.

In the third quarter, Broadview surged ahead again, taking a 12-point lead

The Falcons had the master coach Garry McIntosh in the driver's seat, but ultimately it was the players who had to win the game.