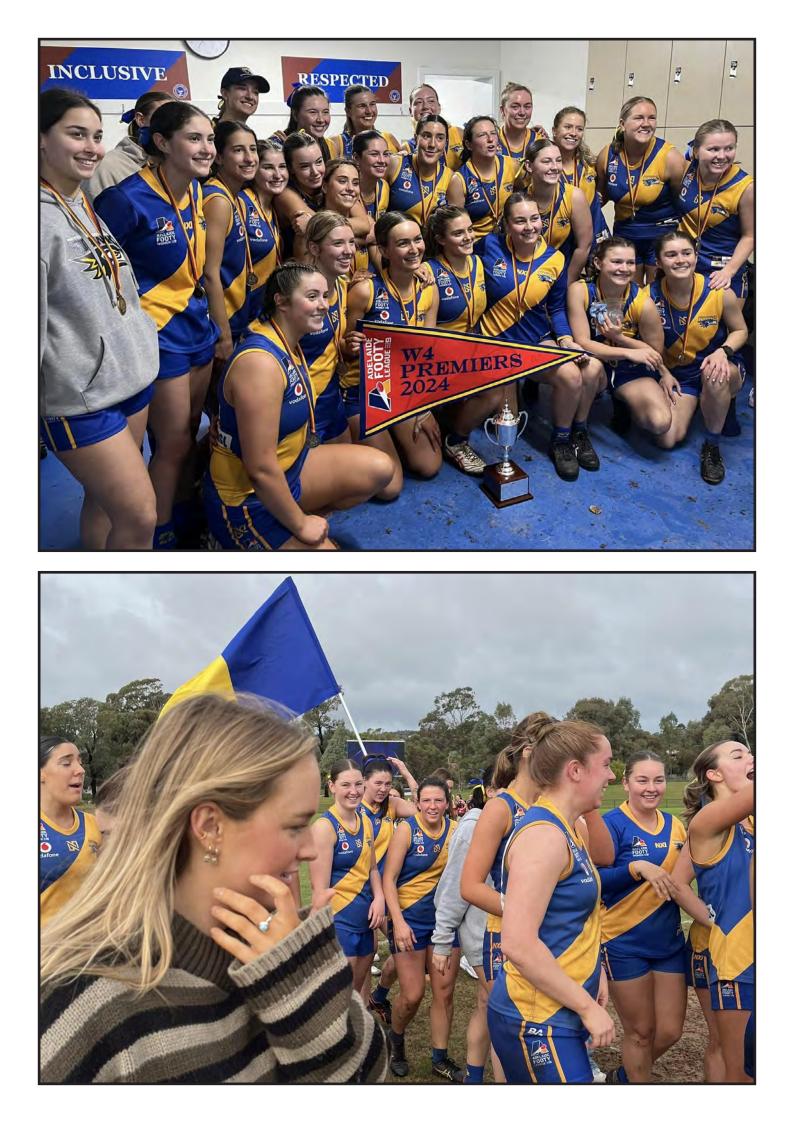

### PAYNEHAM NU 7.5-47 BROADVIEW 6.6-42

Payneham NU Goal Kickers: Chelsea Packer 4, Letisha Ackland 1, Stephanie Gibson 1, Kayoree Jeffries 1 Best Players: Makaya Bryant, Chloe Samuel, Kristen Goedecke, Jess Meachin, Chelsea Packer

#### **Broadview**

Goal Kickers: Abbie Player 3, Liana Antonioli 1, Timeka Cox 1, Remy Grant 1 Best Players: Amy Jones, Hannah Devito, Alana Dolling, Ella Metcalfe, Abbie Player

T U R K E Y F L A T VINEYARDS BAROSSA VALLEY