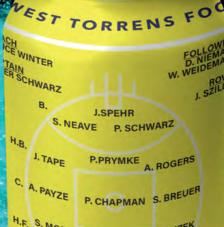

# SOUTH AUSTRALIA'S MOST CUSTOMISED 11111

WEST TORRENS FOO

GRAND FINAL

H.F. S. MORPHETT M. KLUZEK S. PHILLIPOU

F. S. NICOL S. SZILLER ANGE A. TAYLOR HACHE FOOTBAL 2ND O

EAGLES 17. 20 122 NORWOOD 7. 7 49

FL GRAND FINAL CLEAN SWEEP SILVER, BRONZE D