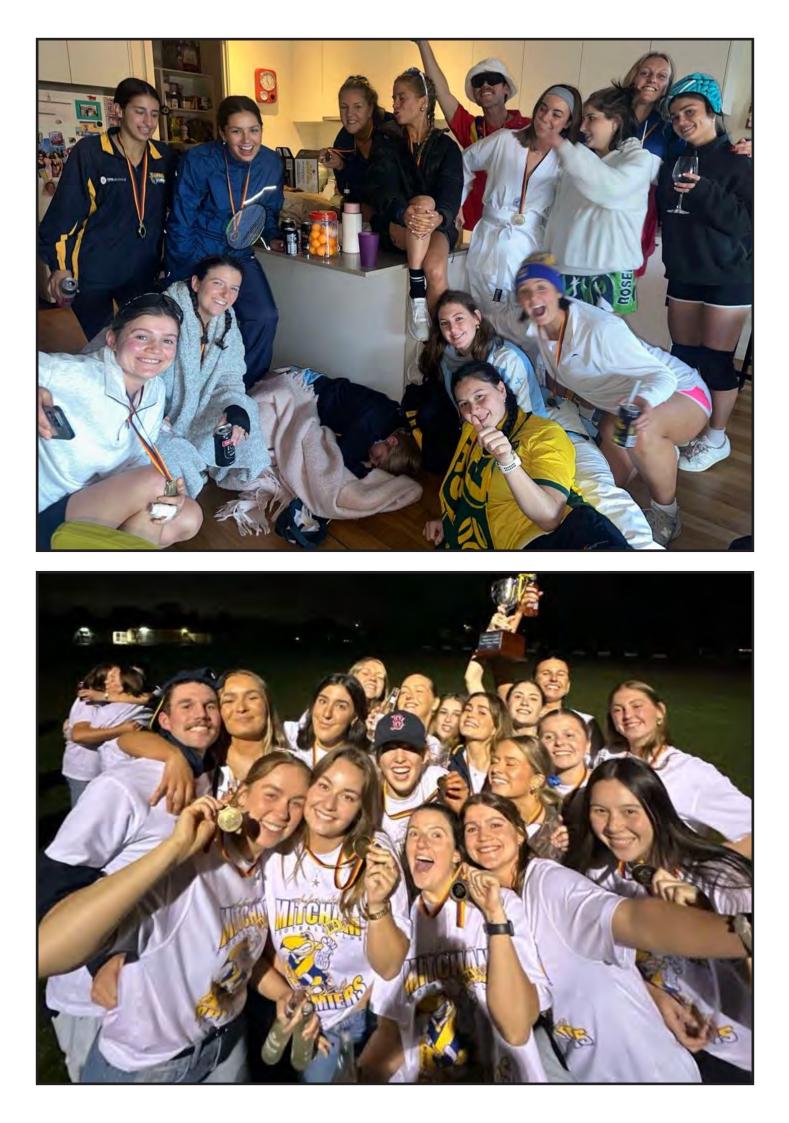

# THERE IS ALWAYS ONE

MacKenzie Goulding from the Mighty Mitcham Hawks looks very untidy as she rolls around in the mud pit at Price Memorial after the big win

T U R K E Y F L A T VINEYARDS BAROSSA VALLEY