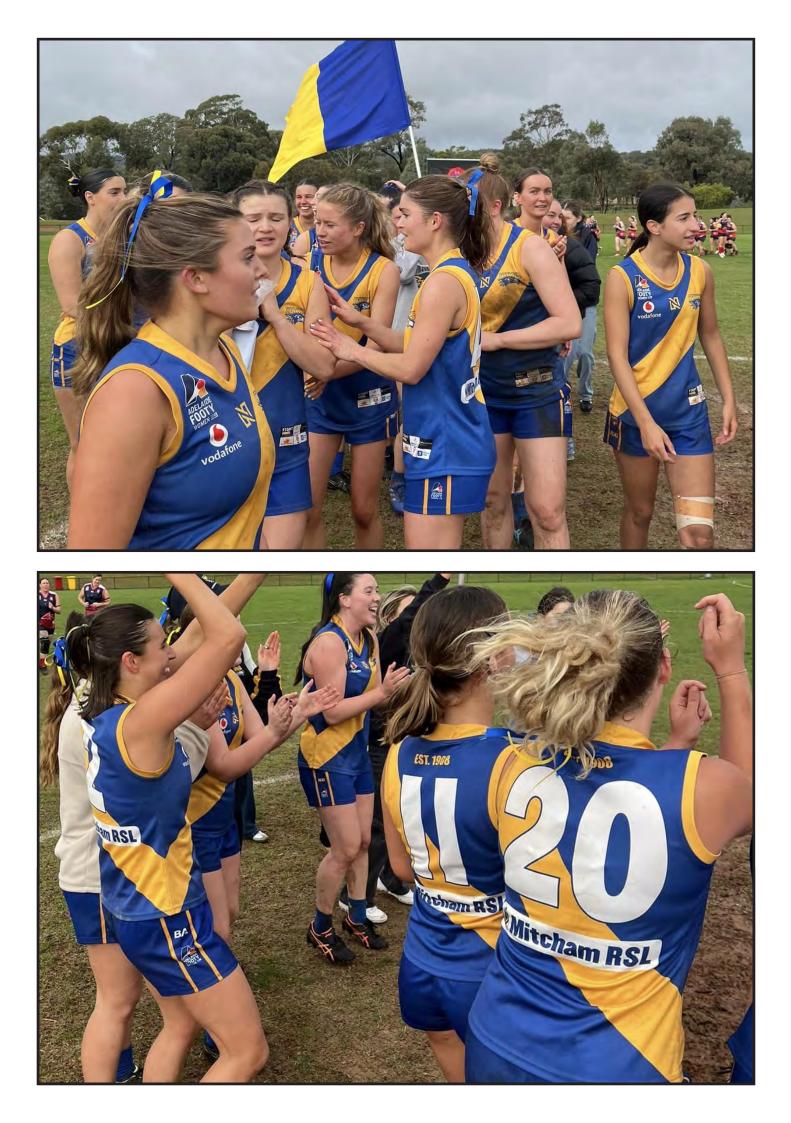

### PAYNEHAM NU 7.5-47 BROADVIEW 6.6-42

Payneham NU Goal Kickers: Chelsea Packer 4, Letisha Ackland 1, Stephanie Gibson 1, Kayoree Jeffries 1 Best Players: Makaya Bryant, Chloe Samuel, Kristen Goedecke, Jess Meachin, Chelsea Packer

#### **Broadview**

Goal Kickers: Abbie Player 3, Liana Antonioli 1, Timeka Cox 1, Remy Grant 1 Best Players: Amy Jones, Hannah Devito, Alana Dolling, Ella Metcalfe, Abbie Player

T U R K E Y F L A T VINEYARDS BAROSSA VALLEY

#### **BEST PLAYERS**

Standout performers for Payneham NU included Makaya Bryant, Chloe Samuel, Kristen Goedecke, Jess Meachin, and Chelsea Packer. Broadview's Amy Jones, Hannah DeVito, Alana Dolling, Ella Metcalfe, and Abbie Player also put in strong performances throughout the match.

#### **GOAL SCORERS**

Goal kickers for Payneham NU included Chelsea Packer, Letisha Ackland, Kayoree Jeffries, and Stephanie Gibson. Broadview's goal scorers included Abbie Player, Timeka Cox, RemyGrant, and Liana Antonioli.