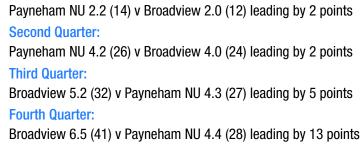

#### **GRAND FINAL QUARTER BY QUARTER SCORES**

First Quarter:

Payneham NU 2.2 (14) v Broadview 2.0 (12) leading by 2 points Second Quarter: Payneham NU 4.2 (26) v Broadview 4.0 (24) leading by 2 points Third Quarter: Broadview 5.2 (32) v Payneham NU 4.3 (27) leading by 5 points Fourth Quarter: Broadview 6.5 (41) v Payneham NU 4.4 (28) leading by 13 points